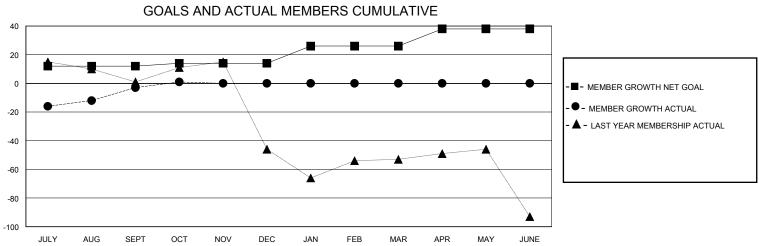

## District 16 L

GMT: LOCATION NEW JERSEY GMT CA

| Clubs         |               |             |               | Members               |                       |                         |                                                    |  |
|---------------|---------------|-------------|---------------|-----------------------|-----------------------|-------------------------|----------------------------------------------------|--|
|               | RESULTS FOR   | R 2023-2024 |               | RESULTS FOR 2023-2024 |                       |                         |                                                    |  |
| QUARTER       | NEW CLUB GOAL | NEW CLUBS   | DROPPED CLUBS | QUARTER MEMB          | ER GROWTH NET<br>GOAL | MEMBER GROWTH<br>ACTUAL | DROPPED<br>MEMBERS ACTUAL<br>(including transfers) |  |
| JULY/AUG/SEPT | 0             | 0           | 0             | JULY/AUG/SEPT         | 12                    | 45                      | 40                                                 |  |
| OCT/NOV/DEC   | 1             | 0           | 0             | OCT/NOV/DEC           | 2                     | 18                      | 12                                                 |  |
| JAN/FEB/MAR   | 0             | 0           | 0             | JAN/FEB/MAR           | 12                    | 0                       | 0                                                  |  |
| APR/MAY/JUNE  | 0             | 0           | 0             | APR/MAY/JUNE          | 12                    | 0                       | 0                                                  |  |