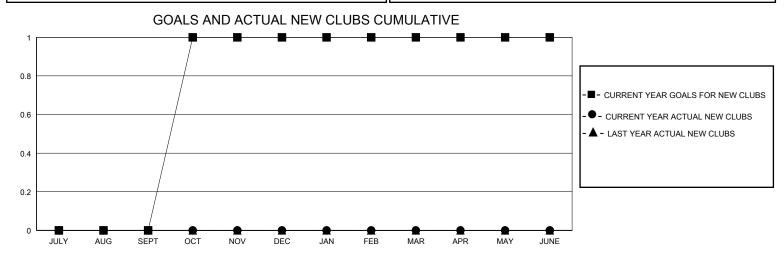

## District 16 L

GMT: LOCATION NEW JERSEY GMT CA

| Clubs         |               |             |               | Members               |                       |                         |                                                    |  |
|---------------|---------------|-------------|---------------|-----------------------|-----------------------|-------------------------|----------------------------------------------------|--|
|               | RESULTS FOR   | R 2023-2024 |               | RESULTS FOR 2023-2024 |                       |                         |                                                    |  |
| QUARTER       | NEW CLUB GOAL | NEW CLUBS   | DROPPED CLUBS | QUARTER MEMB          | ER GROWTH NET<br>GOAL | MEMBER GROWTH<br>ACTUAL | DROPPED<br>MEMBERS ACTUAL<br>(including transfers) |  |
| JULY/AUG/SEPT | 0             | 0           | 0             | JULY/AUG/SEPT         | 12                    | 45                      | 40                                                 |  |
| OCT/NOV/DEC   | 1             | 0           | 0             | OCT/NOV/DEC           | 2                     | 18                      | 12                                                 |  |
| JAN/FEB/MAR   | 0             | 0           | 0             | JAN/FEB/MAR           | 12                    | 0                       | 0                                                  |  |
| APR/MAY/JUNE  | 0             | 0           | 0             | APR/MAY/JUNE          | 12                    | 0                       | 0                                                  |  |